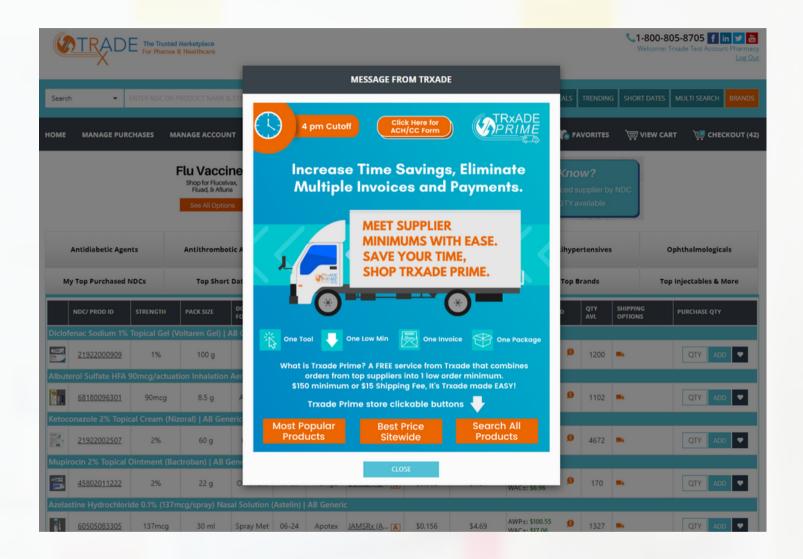

#### PHARMACY POPUP MESSAGE

### **Most Effective and Highest ROI**

- Pharmacy Popup Message displays at each login and each member must click close to close message.
- Each member is auto logged off overnight to ensure the message displays each day.
- The Average Pharmacy logs in to Trxade three times per day, displaying the message three times to each Pharmacy member.