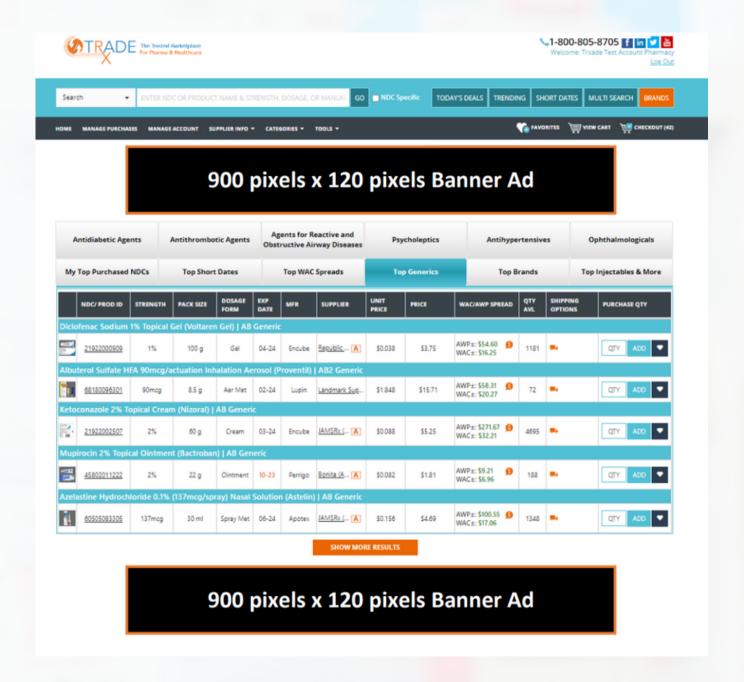

#### AD SPECIFICATIONS AND POSITIONING

#### **OVER 700,000 AD IMPRESSIONS PER MONTH**

- Within our members online portal, we can place your banner ad in either the header or footer area.
- Provide your artwork and applicable link, or let our team design your ad to maximize its effectiveness and your marketing dollars!